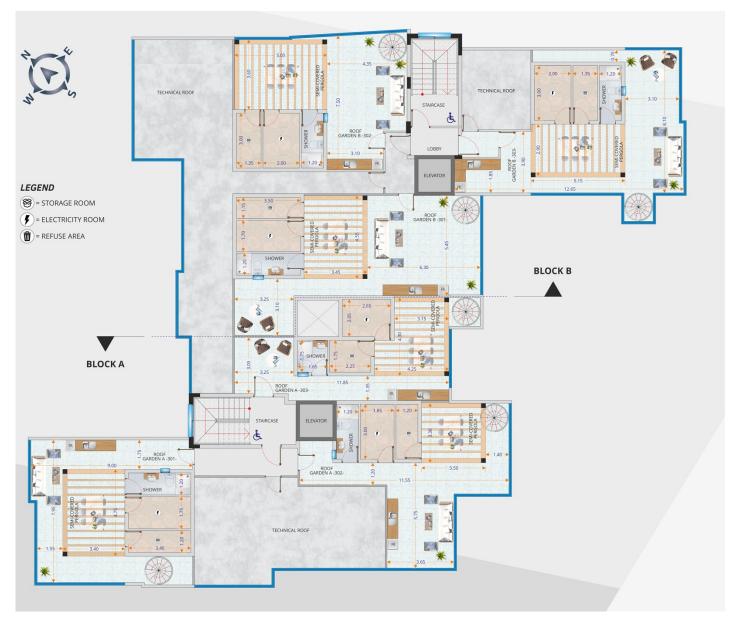

---------------------------------------------------------------------------------------------------------------------------------------------------------------------------------------------------------------------------------------------------------------------------------------------------------------------------------------------------------------------------------------------------------------------------------------------------------------------------------------------------------------------------------------------------------------------------------------------------------------------------------------------------------------------------------------------------------------------------------------------------------------|--|
| BEDROOM-2- | TX<br>FR KITCHEN<br>FR |  |

## Roof Garden