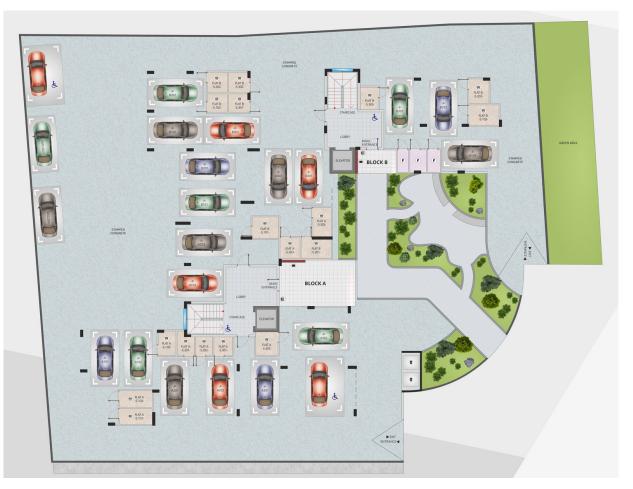

## Modern project with one and two bedrooms, Block B

AD# : 18094

**Ground Floor** 